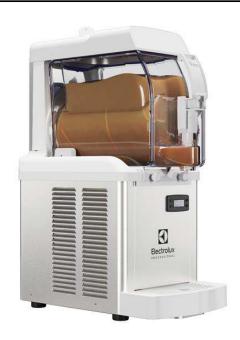

# Frozen Frozen granita and cream dispenser with 1 insulated bowl

| ITEM #  |  |
|---------|--|
| MODEL # |  |
| NAME #  |  |
|         |  |
| SIS #   |  |
| AIA #   |  |

560096 (SP1New)

Frozen Granita and Frozen Cream Dispenser with 1x5 I insulated bowl, R290

#### Item No.

1x5 It bowl frozen granita and frozen cream dispenser. Ideal for the production of chilled specialties: creamy desserts, sherbets, mousses and similar products. Works with water or milk/based dried products or with milk mixtures ready to be poured into the bowl. Compact design. Extremely user-friendly thanks to the screw design for adjusting the consistency of the product. Hybrid control of consistency, it self-adjusts to ensure that the product always has the same consistency. The machine automatically stops when the cover is opened. No ice outisde the tank with the insulated tank. Rounded shapes with stainless steel finishings and white plastics. All parts that come into contact with the food are in stainless steel or plastic, can be removed for easy cleaning.

### **Main Features**

- Ideal for production of chilled specialties: creamy desserts, sorbet, mousses and similar products.
- Works with water or milk/based dried products or with brik mixtures ready to be poured into the bowl.
- Perfect solution for bars, restaurants, cafeterias, coffee shops, hotels and all the other HoReCa operators who desire reliable piece of equipment.
- The machine automatically stops when the cover is opened.
- No more ice or condensation outside the tank with the insulated tank.
- Rounded shapes with stainless steel finishing and white plastics.
- The insulated tank guarantees higher cooling efficiency and lower effect of the external temperature on product's preparation and maintenance time reducing condense and draining; it is the best solution in hot climate conditions.
- New design of the screw to adjust the product consistency makes the equipment extremely user-friendly.
- Hybrid control of consistency. The integrated software allows the equipment to self-adjust to ensure that the product has always the same consistency, from the first to the last drop dispensed.