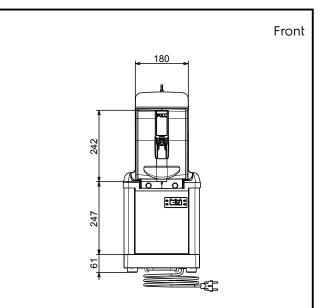

### Electric

Supply voltage:

**560096 (SP1New)** 220-240 V/1 ph/50 Hz

Electrical power max.: 0.4 kW

**Key Information:** 

External dimensions, Width: 262 mm
External dimensions, Depth: 427 mm
External dimensions, Height: 612 mm
Net weight: 28 kg