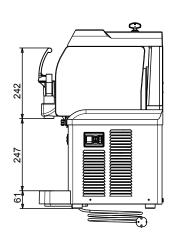

### Electric

Supply voltage:

**560096 (SP1New)** 220-240 V/1 ph/50 Hz

Electrical power max.: 0.4 kW

**Key Information:** 

External dimensions, Width: 262 mm
External dimensions, Depth: 427 mm
External dimensions, Height: 612 mm
Net weight: 28 kg

Sustainability

Side

Top

Refrigerant type: R290
Refrigerant weight: 68 g