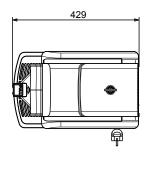

### Electric

Supply voltage:

**560096 (SP1New)** 220-240 V/1 ph/50 Hz

Electrical power max.: 0.4 kW

**Key Information:** 

External dimensions, Width: 262 mm
External dimensions, Depth: 427 mm
External dimensions, Height: 612 mm
Net weight: 28 kg

Sustainability

Side

Top

Refrigerant type: R290
Refrigerant weight: 68 g